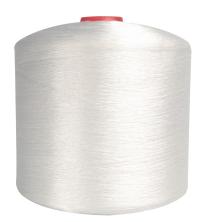

## **HIGH TENACITY FILAMENT**

C.F. polyester thread is a continuous filament high tenacity lubricate polyester thread. Advanced techniques to provide superior quality easily sewed and industrial application. It has high UV resistance properties making it and excellent thread for outdoor use.

## **FEATURES**

- 1. High strength
- 2. High-performance
- 3. Sunscreen
- 4. Widely used

## **APPLICATION**

- 1. Leather goods
- 2. Cable
- 3. Bags
- 4. Sports equipment

| TEX | TICKET | COUNTYARN | NDL SZ MIN SZ | FABRIC APPLICATION |
|-----|--------|-----------|---------------|--------------------|
| 10  | 250    | 50D/2     | 55/7          |                    |
| 16  | 190    | 70D/2     | 60/8          | ex-light weight    |
| 17  | 180    | 50D/3     | 60/8          |                    |
| 21  | 120    | 70D/3     | 65/9          | light weight       |
| 35  | 80     | 100D/3    | 70/10         |                    |
| 45  | 60     | 150D/3    | 90/14         | medium weight      |
| 70  | 40     | 210D/3    | 100/16        |                    |
| 80  | 30     | 250D/3    | 110/18        |                    |
| 135 | 20     | 420D/3    | 140/22        | heavy weight       |
| 210 | 15     | 630D/3    | 180/24        |                    |
| 270 | 10     | 840D/3    | 200/25        | x-heavy weight     |
| 350 | 9      | 1000D/3   | 230/26        |                    |